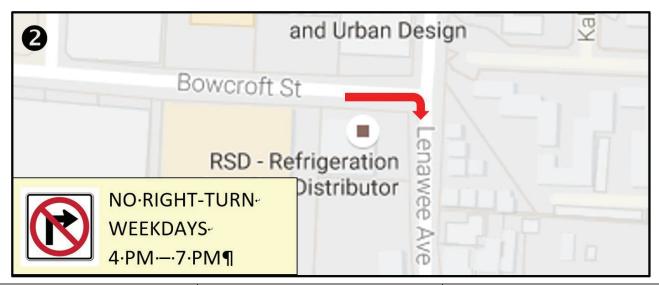

Also, cut-through traffic entering from Jefferson Boulevard/Holdrege Avenue onto Bowcroft Street, and then turning right onto southbound Lenawee Avenue, and subsequently entering the Blair Hills Neighborhood, would be prohibited from making the right turn during weekdays, from 4 pm to 7 pm. See the graphic below.