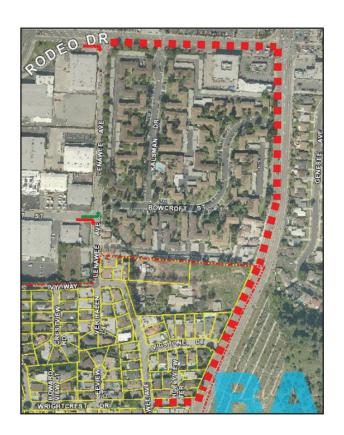

Residents would be required to continue eastbound to La Cienega Boulevard, and turn right, and then enter the Blair Hills Neighborhood via Wrightcrest Drive. See the dashed red line in the adjacent map.