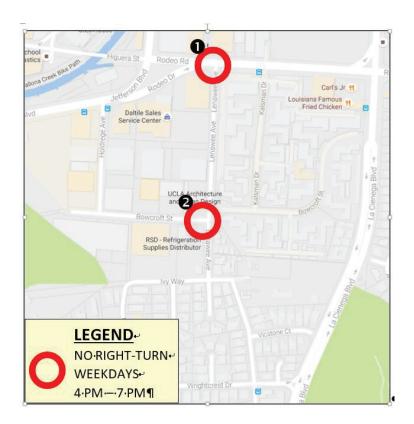

## IN SUPPORT OF THE INSTALLATION OF RIGHT-TURN PROHIBITIONS WEEKDAYS, FROM 4 PM TO 7 PM

However, the Blair Hills representatives supported an idea to prohibit right-turn traffic movements at two intersections in the City of Los Angeles, immediately north of our neighborhood, and thereby address the cut-through traffic before it enters into the neighborhood. See the graphic below.

Cut-through commuter traffic enters the Blair Hills Neighborhood, primarily, by turning right from Rodeo Drive or from Bowcroft Street, and then proceeding southbound on Lenawee Avenue. If the right-turn movement is prohibited on weekday afternoons during the traffic peak-periods, between 4 pm to 7 pm, most of the cut-through traffic would be prevented. See the following graphics.

## In Support of the Installation of Right-Turn Prohibitions Weekdays, from 4 pm to 7 pm

Cut-through traffic entering from Rodeo Drive by turning right on to southbound Lenawee Avenue, and subsequently entering the Blair Hills Neighborhood, would be prohibited from making the right turn during weekdays, from 4 pm to 7 pm.

Also, cut-through traffic entering from Jefferson Boulevard/Holdrege Avenue onto Bowcroft Street, and then turning right onto southbound Lenawee Avenue, and subsequently entering the Blair Hills Neighborhood, would be prohibited from making the right turn during weekdays, from 4 pm to 7 pm. See the graphic below.