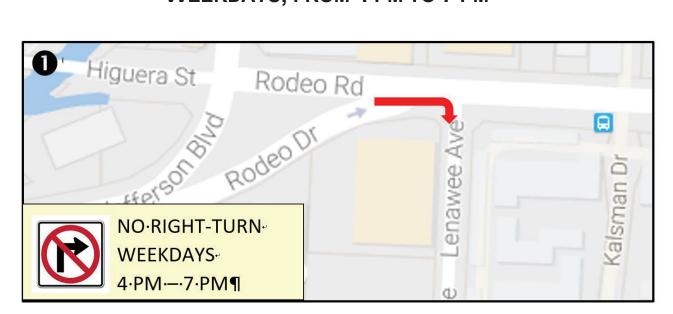

## In Support of the Installation of Right-Turn Prohibitions Weekdays, from 4 pm to 7 pm

Cut-through traffic entering from Rodeo Drive by turning right on to southbound Lenawee Avenue, and subsequently entering the Blair Hills Neighborhood, would be prohibited from making the right turn during weekdays, from 4 pm to 7 pm.